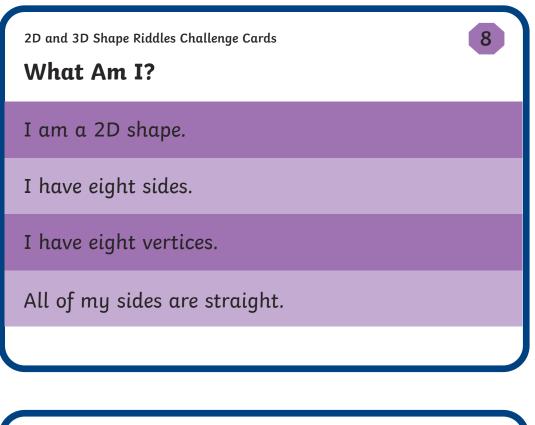

## **Answers**

- 1. square
- 2. square-based pyramid
- 3. cone
- 4. triangle
- 5. rectangle
- 6. sphere
- 7. cube/cuboid
- 8. octagon

- 9. semicircle
- 10. triangular-based pyramid
- 11. cube/cuboid
- 12. hemisphere
- 13. hexagon
- 14. circle
- 15. pentagon