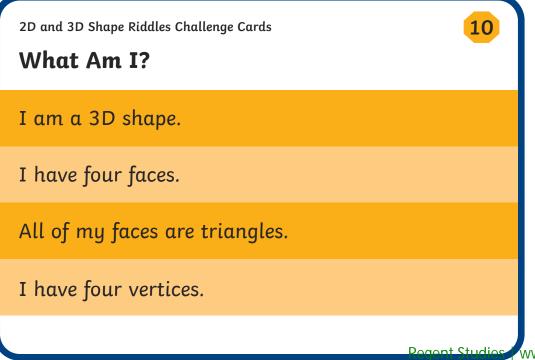

## **Answers**

- 1. square
- 2. square-based pyramid
- 3. cone
- 4. triangle
- 5. rectangle
- 6. sphere
- 7. cube/cuboid
- 8. octagon

- 9. semicircle
- 10. triangular-based pyramid
- 11. cube/cuboid
- 12. hemisphere
- 13. hexagon
- 14. circle
- 15. pentagon