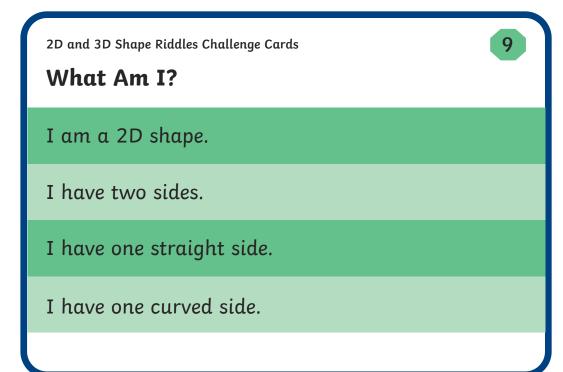

## **Answers**

- 1. square
- 2. square-based pyramid
- 3. cone
- 4. triangle
- 5. rectangle
- 6. sphere
- 7. cube/cuboid
- 8. octagon

- 9. semicircle
- 10. triangular-based pyramid
- 11. cube/cuboid
- 12. hemisphere
- 13. hexagon
- 14. circle
- 15. pentagon