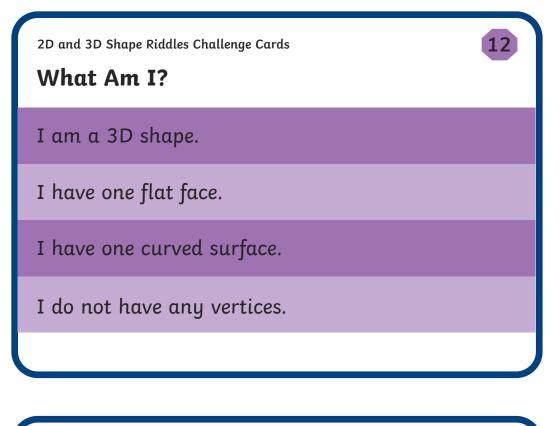

## **Answers**

- 1. square
- 2. square-based pyramid
- 3. cone
- 4. triangle
- 5. rectangle
- 6. sphere
- 7. cube/cuboid
- 8. octagon

- 9. semicircle
- 10. triangular-based pyramid
- 11. cube/cuboid
- 12. hemisphere
- 13. hexagon
- 14. circle
- 15. pentagon