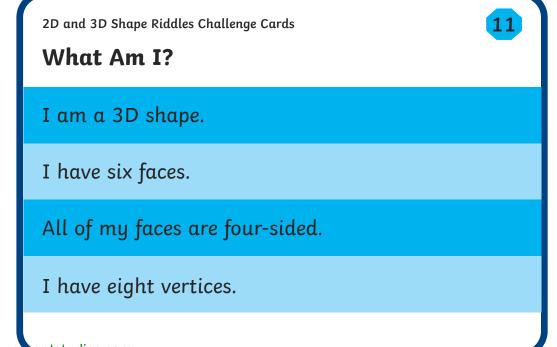

## **Answers**

- 1. square
- 2. square-based pyramid
- 3. cone
- 4. triangle
- 5. rectangle
- 6. sphere
- 7. cube/cuboid
- 8. octagon

- 9. semicircle
- 10. triangular-based pyramid
- 11. cube/cuboid
- 12. hemisphere
- 13. hexagon
- 14. circle
- 15. pentagon