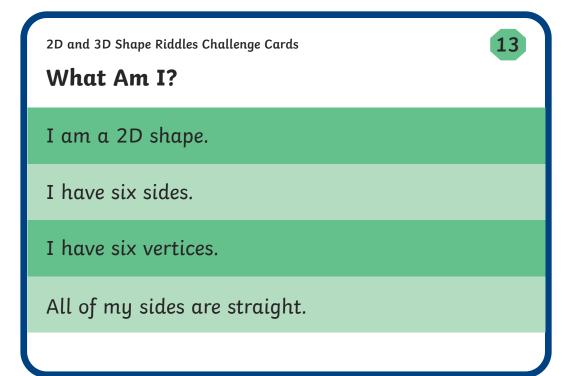

## **Answers**

- 1. square
- 2. square-based pyramid
- 3. cone
- 4. triangle
- 5. rectangle
- 6. sphere
- 7. cube/cuboid
- 8. octagon

- 9. semicircle
- 10. triangular-based pyramid
- 11. cube/cuboid
- 12. hemisphere
- 13. hexagon
- 14. circle
- 15. pentagon