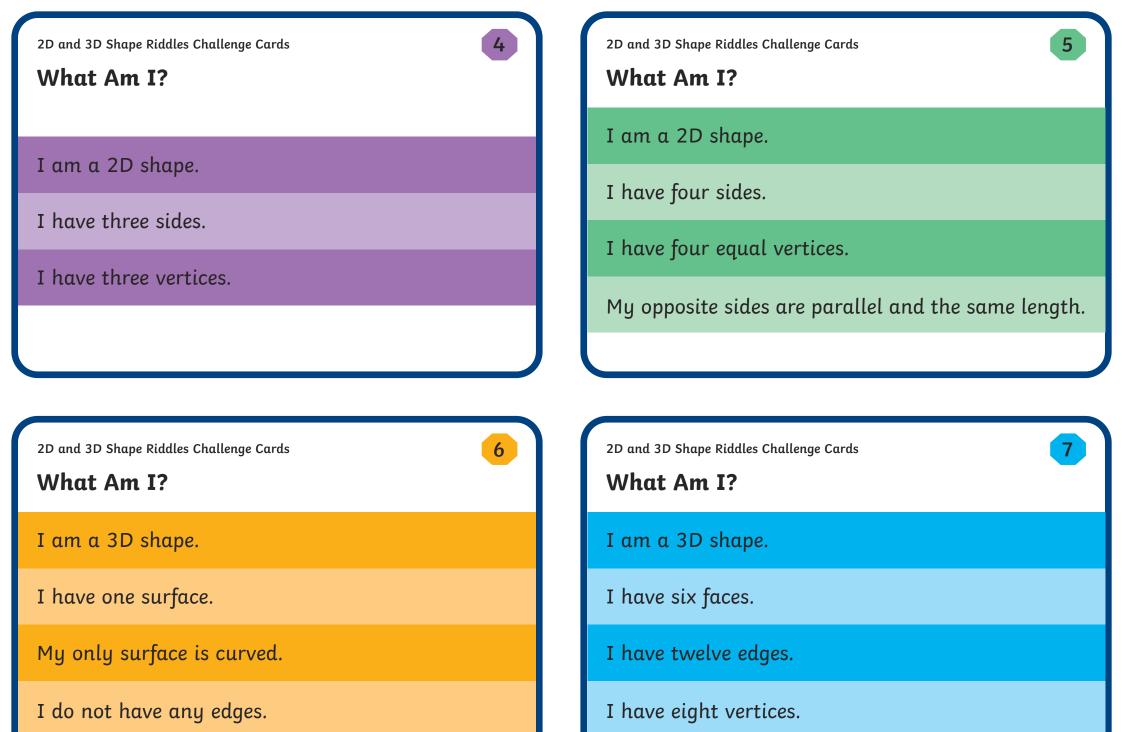

## **Answers**

- 1. square
- 2. square-based pyramid
- 3. cone
- 4. triangle
- 5. rectangle
- 6. sphere
- 7. cube/cuboid
- 8. octagon

- 9. semicircle
- 10. triangular-based pyramid
- 11. cube/cuboid
- 12. hemisphere
- 13. hexagon
- 14. circle
- 15. pentagon